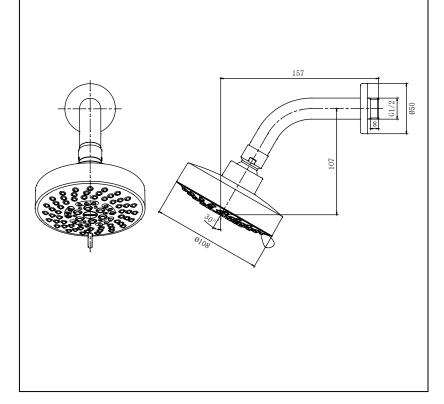

# **TOTO** Shower Fitting

#### 5 Mode Fixed Shower Head



#### **D**eatures

- Harmonious design to fit REI-Square and REI- Round series
- Durable finishes
- 5 mode shower spray functions

### **S**pecifications

| Water Pressure | : | 0.05MPa - 0.75MPa |
|----------------|---|-------------------|
| Finish         | : | Nickel Chrome     |
| Material       | : | Plastic           |



## TTSR103MK

5 Mode Fixed Shower Head



#### **Remarks:**

Please result TOTO sales representative for detail.

TOTO (THAILAND) CO., LTD

Bangkok Office : G Tower Grand Rama 9,12th Floor, South Wing, 9 Rama IX Road,Huaykwang Sub-district,Huaykwang District, Bangkok. 10310 Thailand Tel : +(66)2-117-9520(AUTO) Fax : +(66)2-117-9527 th.toto.com