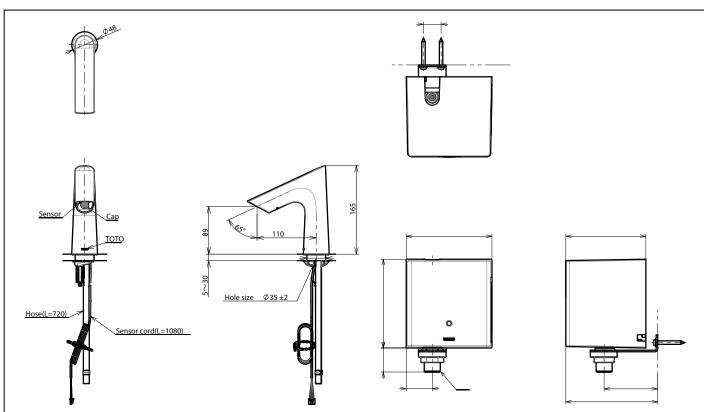

### TLE27001T-EC

### eatures

- Hands-free usage increases hygiene
- Sensor positioned underneath the spout head for more accurate user detection
- **ECOPOWER Technology** Self-generated power saves electricity
- WATER SAVING
- ECO CAP Technology: TOTO aerated bubble technology adds air to the water to achieve full water jet

# S pecifications

Flow Rate: 1.3L/min Water Pressure: 0.05MPa ~ 0.75MPa Finish: Nickel Chrome

## Parts description

TLE27001T-EC AUTO FAUCET (ECOPOWER) 1. TLE27001 (Deck-mounted) 2. TLE0350 (ECOPOWER Controller)

**Remarks:** Please result TOTO sales representative for detail.

TOTO (THAILAND) CO.,LTD Bangkok Office : G Tower Grand Rama 9,12th Floor, South Wing, 9 Rama IX Road,Huaykwang Sub-district,Huaykwang District, Bangkok. 10310 Thailand Tel : +(66)2-117-9520(AUTO) Fax : +(66)2-117-9527 th.toto.com