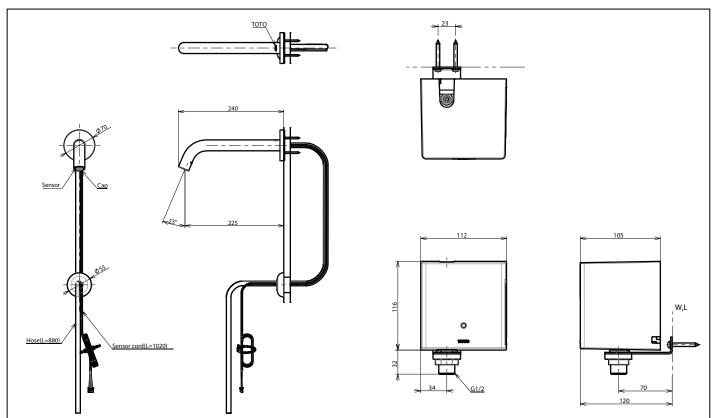

Flow Rate: 1.3L/min

Water Pressure: 0.05MPa ~ 0.75MPa Finish: Nickel Chrome

TLE26005T-EC

AUTO FAUCET (ECOPOWER)

- 1. TLE26005 (Wall-mounted)
- 2. TLE0350 (ECOPOWER Controller)

reddot winner 2021

Remarks: Please result TOTO sales representative for detail.