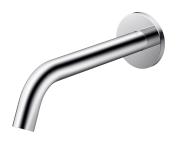

## TLE26005T-EC

- Hands-free usage increases hygiene
- Sensor positioned underneath the spout head for more accurate user detection
- ECOPOWER Technology Self-generated power saves electricity
- WATER SAVING
- ECO CAP Technology: TOTO aerated bubble technology adds air to the water to achieve full water jet

Flow Rate: 1.3L/min

Water Pressure: 0.05MPa ~ 0.75MPa Finish: Nickel Chrome

TLE26005T-EC

AUTO FAUCET (ECOPOWER)

- 1. TLE26005 (Wall-mounted)
- 2. TLE0350 (ECOPOWER Controller)

reddot winner 2021

Remarks: Please result TOTO sales representative for detail.