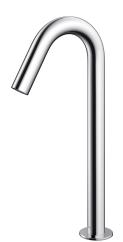

#### AUTO FAUCET

reddot winner 2021

# TLE26003T-EC

### eatures

- Hands-free usage increases hygiene
- Sensor positioned underneath the spout head for more accurate user detection
- **ECOPOWER Technology** Self-generated power saves electricity
- WATER SAVING
- ECO CAP Technology: TOTO aerated bubble technology adds air to the water to achieve full water jet