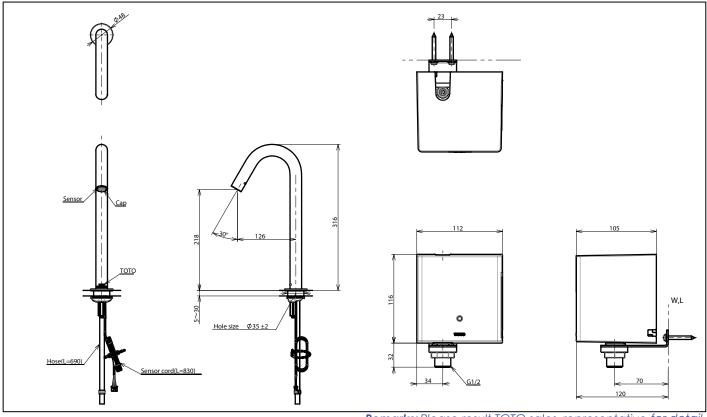

## Parts description

TLE26003T-EC AUTO FAUCET (ECOPOWER) 1. TLE26003 (Deck-mounted) 2. TLE0350 (ECOPOWER Controller)

**Remarks:** Please result TOTO sales representative for detail.

TOTO (THAILAND) CO.,LTD Bangkok Office : G Tower Grand Rama 9,12th Floor, South Wing, 9 Rama IX Road,Huaykwang Sub-district,Huaykwang District, Bangkok. 10310 Thailand Tel : +(66)2-117-9520(AUTO) Fax : +(66)2-117-9527 th.toto.com