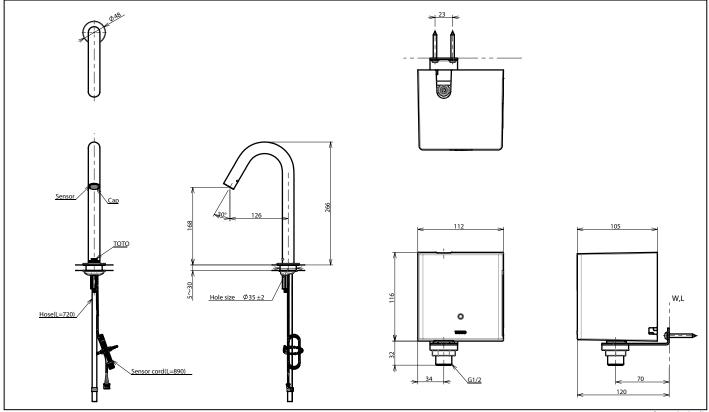

# S pecifications

Flow Rate: 1.3L/min Water Pressure: 0.05MPa ~ 0.75MPa Finish: Nickel Chrome

## Parts description

TLE26002T-EC AUTO FAUCET ( ECOPOWER ) 1. TLE26002 (Deck-mounted) 2. TLE0350 (ECOPOWER Controller)

**Remarks:** Please result TOTO sales representative for detail.

TOTO (THAILAND) CO.,LTD Bangkok Office : G Tower Grand Rama 9,12th Floor, South Wing, 9 Rama IX Road,Huaykwang Sub-district,Huaykwang District, Bangkok. 10310 Thailand Tel : +(66)2-117-9520(AUTO) Fax : +(66)2-117-9527 th.toto.com