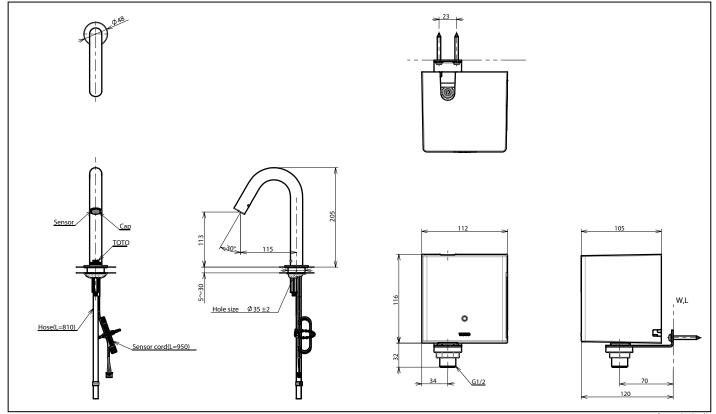

#### AUTO FAUCET

#### TLE26001T-EC

### Parts description

TLE26001T-EC AUTO FAUCET ( ECOPOWER ) 1. TLE26001 (Deck-mounted) 2. TLE0350 (ECOPOWER Controller)

**Remarks:** Please result TOTO sales representative for detail.

TOTO (THAILAND) CO.,LTD Bangkok Office : G Tower Grand Rama 9,12th Floor, South Wing, 9 Rama IX Road,Huaykwang Sub-district,Huaykwang District, Bangkok. 10310 Thailand Tel : +(66)2-117-9520(AUTO) Fax : +(66)2-117-9527 th.toto.com