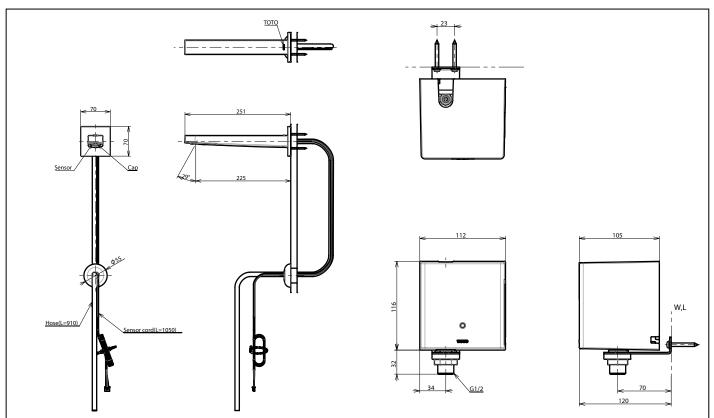

## TLE25005T-EC

- Hands-free usage increases hygiene
- Sensor positioned underneath the spout head for more accurate user detection
- **ECOPOWER Technology** Self-generated power saves electricity
- WATER SAVING
- ECO CAP Technology: TOTO aerated bubble technology adds air to the water to achieve full water jet

Flow Rate: 1.3L/min

Water Pressure: 0.05MPa ~ 0.75MPa Finish: Nickel Chrome

TLE25005T-EC

AUTO FAUCET (ECOPOWER)

- 1. TLE25005 (Wall-mounted)
- 2. TLE0350 (ECOPOWER Controller)

reddot winner 2021

Remarks: Please result TOTO sales representative for detail.