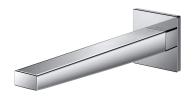

## **AUTO FAUCET**

## TLE25005T-EC

- Hands-free usage increases hygiene
- Sensor positioned underneath the spout head for more accurate user detection
- **ECOPOWER Technology** Self-generated power saves electricity
- WATER SAVING
- ECO CAP Technology: TOTO aerated bubble technology adds air to the water to achieve full water jet

Flow Rate: 1.3L/min

Water Pressure: 0.05MPa ~ 0.75MPa Finish: Nickel Chrome

TLE25005T-EC

AUTO FAUCET (ECOPOWER)

- 1. TLE25005 (Wall-mounted)
- 2. TLE0350 (ECOPOWER Controller)

reddot winner 2021

Remarks: Please result TOTO sales representative for detail.