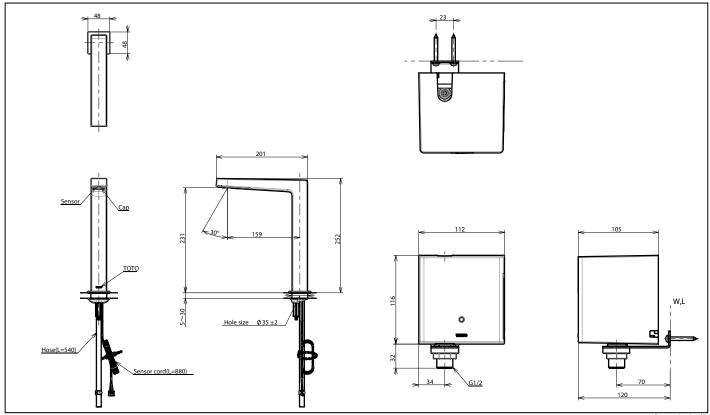

# S pecifications

Flow Rate: 1.3L/min Water Pressure: 0.05MPa ~ 0.75MPa Finish: Nickel Chrome

## Parts description

TLE25003T-EC AUTO FAUCET ( ECOPOWER ) 1. TLE25003 (Deck-mounted) 2. TLE0350 (ECOPOWER Controller)

**Remarks:** Please result TOTO sales representative for detail.

TOTO (THAILAND) CO.,LTD Bangkok Office : G Tower Grand Rama 9,12th Floor, South Wing, 9 Rama IX Road,Huaykwang Sub-district,Huaykwang District, Bangkok. 10310 Thailand Tel : +(66)2-117-9520(AUTO) Fax : +(66)2-117-9527 th.toto.com