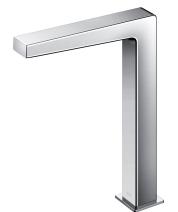

GOOD DESIGN

# FITTINGS

#### AUTO FAUCET



reddot winner 2021

#### TLE25003T-AC

## eatures

- Hands-free usage increases hygiene
- Sensor positioned underneath the spout head for more accurate user detection
- WATER SAVING
- ECO CAP Technology: TOTO aerated bubble technology adds air to the water to achieve full water jet

## S pecifications

Flow Rate: 1.3L/min Water Pressure: 0.05MPa ~ 0.75MPa Finish: Nickel Chrome

## Parts description

TLE25003T-AC AUTO FAUCET (AC220~240V) 1. TLE25003 (Deck-mounted) 2. TLE01502 (AC Operated Controller)



TOTO (THAILAND) CO.,LTD Bangkok Office : G Tower Grand Rama 9,12th Floor, South Wing, 9 Rama IX Road,Huaykwang Sub-district,Huaykwang District, Bangkok. 10310 Thailand Tel : +(66)2-117-9520(AUTO) Fax : +(66)2-117-9527 th.toto.com

All rights reserved by TOTO company. Specifications and siz