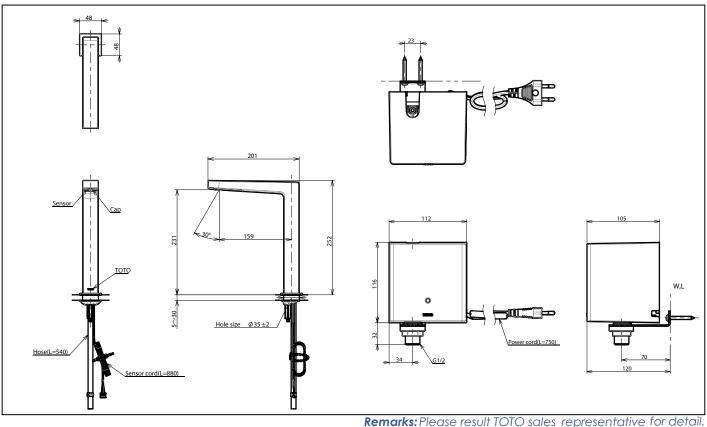

## Parts description

TLE25003T-AC AUTO FAUCET (AC220~240V) 1. TLE25003 (Deck-mounted) 2. TLE01502 (AC Operated Controller)

TOTO (THAILAND) CO.,LTD Bangkok Office : G Tower Grand Rama 9,12th Floor, South Wing, 9 Rama IX Road,Huaykwang Sub-district,Huaykwang District, Bangkok. 10310 Thailand Tel : +(66)2-117-9520(AUTO) Fax : +(66)2-117-9527 th.toto.com