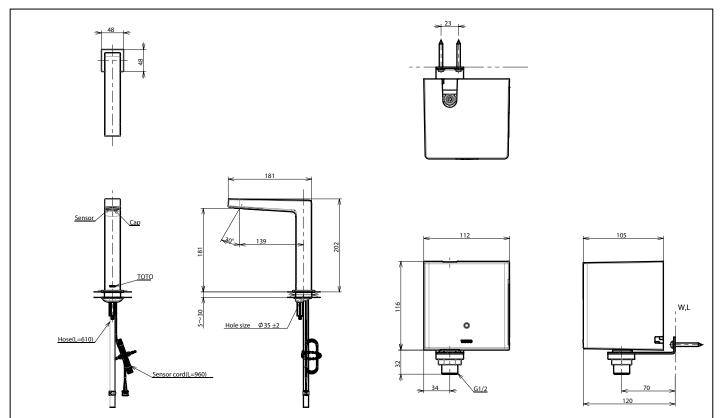

## **AUTO FAUCET**

## TLE25002T-EC

- Hands-free usage increases hygiene
- Sensor positioned underneath the spout head for more accurate user detection
- **ECOPOWER Technology** Self-generated power saves electricity
- **WATER SAVING**
- ECO CAP Technology: TOTO aerated bubble technology adds air to the water to achieve full water jet

Flow Rate: 1.3L/min

Water Pressure: 0.05MPa ~ 0.75MPa Finish: Nickel Chrome

TLE25002T-EC

AUTO FAUCET (ECOPOWER)

- 1. TLE25002 (Deck-mounted)
- 2. TLE0350 (ECOPOWER Controller)

reddot winner 2021

Remarks: Please result TOTO sales representative for detail.