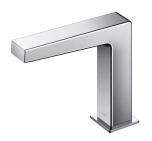

## TLE25001T-EC

- Hands-free usage increases hygiene
- Sensor positioned underneath the spout head for more accurate user detection
- **ECOPOWER Technology** Self-generated power saves electricity
- **WATER SAVING**
- ECO CAP Technology: TOTO aerated bubble technology adds air to the water to achieve full water jet

Flow Rate: 1.3L/min

Water Pressure: 0.05MPa ~ 0.75MPa Finish: Nickel Chrome

TLE25001T-EC

AUTO FAUCET (ECOPOWER)

- 1. TLE25001 (Deck-mounted)
- 2. TLE0350 (ECOPOWER Controller)

reddot winner 2021

Remarks: Please result TOTO sales representative for detail.