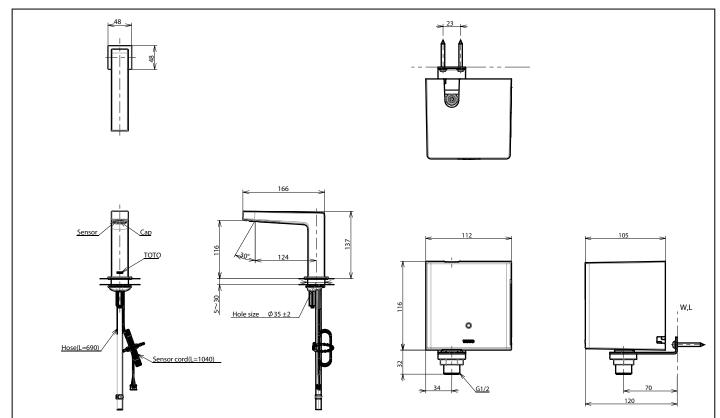

Flow Rate: 1.3L/min

Water Pressure: 0.05MPa ~ 0.75MPa Finish: Nickel Chrome

TLE25001T-EC

AUTO FAUCET (ECOPOWER)

- 1. TLE25001 (Deck-mounted)
- 2. TLE0350 (ECOPOWER Controller)

reddot winner 2021

Remarks: Please result TOTO sales representative for detail.