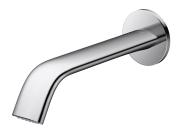

## **AUTO FAUCET**

## TLE24005T-EC

- Hands-free usage increases hygiene
- Sensor positioned underneath the spout head for more accurate user detection
- **ECOPOWER Technology** Self-generated power saves electricity
- WATER SAVING
- SOFT FLOW Technology: Translucent streams of water touch the skin gently provides a soft, lustrous and enriching experience with minimal splashing.

Flow Rate: 1.3L/min

Water Pressure: 0.05MPa ~ 0.75MPa Finish: Nickel Chrome

TLE24005T-EC

AUTO FAUCET (ECOPOWER)

- 1. TLE24005 (Wall-mounted)
- 2. TLE0350 (ECOPOWER Controller)

Remarks: Please result TOTO sales representative for detail.