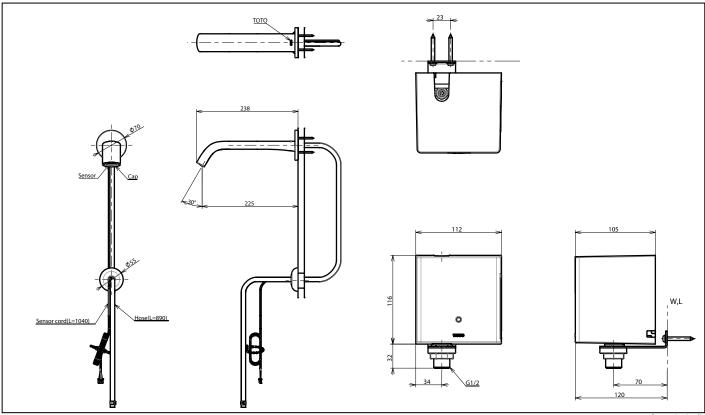

Flow Rate: 1.3L/min

Water Pressure: 0.05MPa ~ 0.75MPa Finish: Nickel Chrome

TLE24005T-EC

AUTO FAUCET (ECOPOWER)

- 1. TLE24005 (Wall-mounted)
- 2. TLE0350 (ECOPOWER Controller)

Remarks: Please result TOTO sales representative for detail.