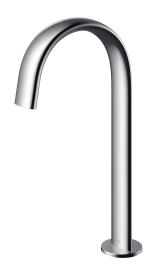

## TLE24003T-EC

- Hands-free usage increases hygiene
- Sensor positioned underneath the spout head for more accurate user detection
- **ECOPOWER Technology** Self-generated power saves electricity
- WATER SAVING
- SOFT FLOW Technology: Translucent streams of water touch the skin gently provides a soft, lustrous and enriching experience with minimal splashing.

Flow Rate: 1.3L/min

Water Pressure: 0.05MPa ~ 0.75MPa Finish: Nickel Chrome

TLE24003T-EC

AUTO FAUCET (ECOPOWER)

- 1. TLE24003 (Deck-mounted)
- 2. TLE0350 (ECOPOWER Controller)

Remarks: Please result TOTO sales representative for detail.