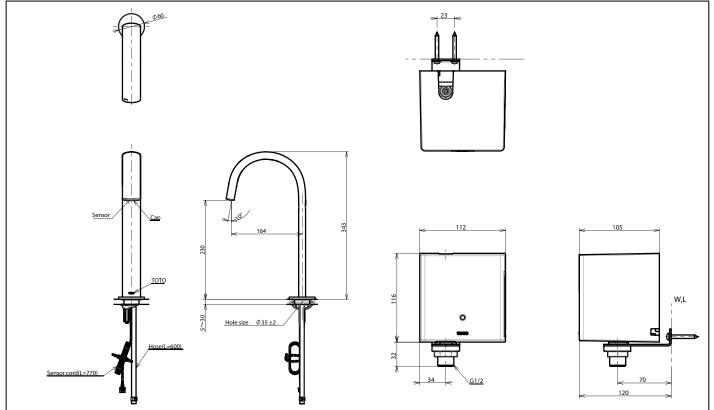

## TLE24003T-EC

- Hands-free usage increases hygiene
- Sensor positioned underneath the spout head for more accurate user detection
- **ECOPOWER Technology** Self-generated power saves electricity
- WATER SAVING
- SOFT FLOW Technology: Translucent streams of water touch the skin gently provides a soft, lustrous and enriching experience with minimal splashing.

Flow Rate: 1.3L/min

Water Pressure: 0.05MPa ~ 0.75MPa Finish: Nickel Chrome

TLE24003T-EC

AUTO FAUCET (ECOPOWER)

- 1. TLE24003 (Deck-mounted)
- 2. TLE0350 (ECOPOWER Controller)

Remarks: Please result TOTO sales representative for detail.