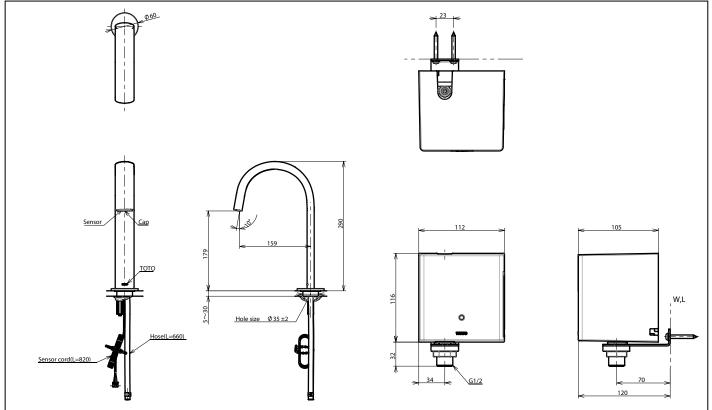

Flow Rate: 1.3L/min

Water Pressure: 0.05MPa ~ 0.75MPa Finish: Nickel Chrome

TLE24002T-EC

AUTO FAUCET (ECOPOWER)

- 1. TLE24002 (Deck-mounted)
- 2. TLE0350 (ECOPOWER Controller)

Remarks: Please result TOTO sales representative for detail.