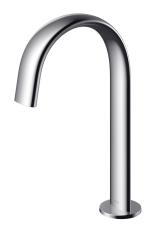

## **AUTO FAUCET**

## TLE24002T-EC

- Hands-free usage increases hygiene
- Sensor positioned underneath the spout head for more accurate user detection
- ECOPOWER Technology Self-generated power saves electricity
- WATER SAVING
- SOFT FLOW Technology: Translucent streams of water touch the skin gently provides a soft, lustrous and enriching experience with minimal splashing.

Flow Rate: 1.3L/min

Water Pressure: 0.05MPa ~ 0.75MPa Finish: Nickel Chrome

TLE24002T-EC

AUTO FAUCET (ECOPOWER)

- 1. TLE24002 (Deck-mounted)
- 2. TLE0350 (ECOPOWER Controller)

Remarks: Please result TOTO sales representative for detail.