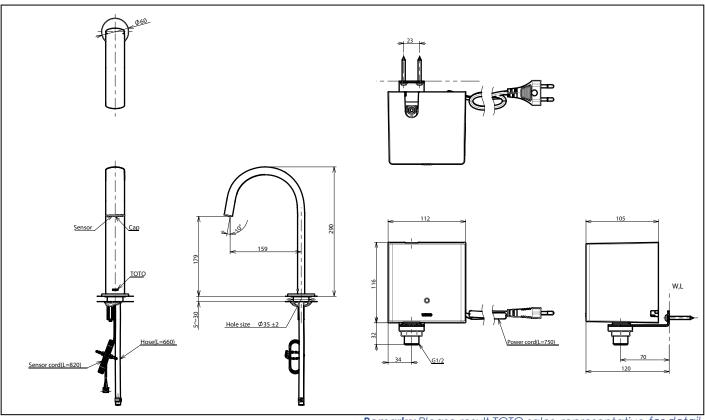

### Parts description

TLE24002T-AC AUTO FAUCET (AC220~240V) 1. TLE24002 (Deck-mounted) 2. TLE01502 (AC Operated Controller)

**Remarks:** Please result TOTO sales representative for detail.

TOTO (THAILAND) CO.,LTD Bangkok Office : G Tower Grand Rama 9,12th Floor, South Wing, 9 Rama IX Road,Huaykwang Sub-district,Huaykwang District, Bangkok. 10310 Thailand Tel : +(66)2-117-9520(AUTO) Fax : +(66)2-117-9527 th.toto.com