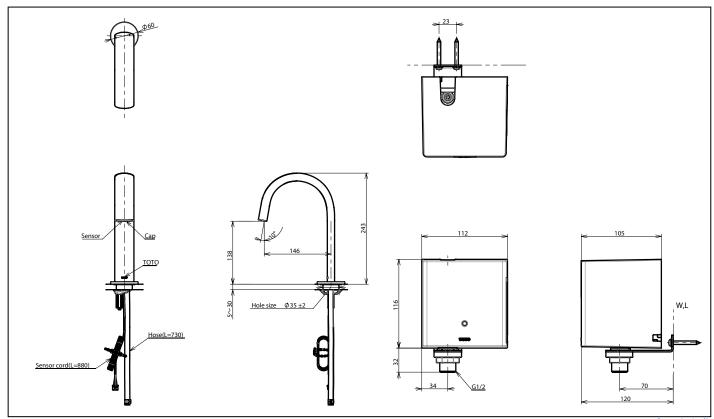

## Parts description

TLE24001T-EC AUTO FAUCET (ECOPOWER) 1. TLE24001 (Deck-mounted) 2. TLE0350 (ECOPOWER Controller)

**Remarks:** Please result TOTO sales representative for detail.

TOTO (THAILAND) CO.,LTD Bangkok Office : G Tower Grand Rama 9,12th Floor, South Wing, 9 Rama IX Road,Huaykwang Sub-district,Huaykwang District, Bangkok. 10310 Thailand Tel : +(66)2-117-9520(AUTO) Fax : +(66)2-117-9527 th.toto.com