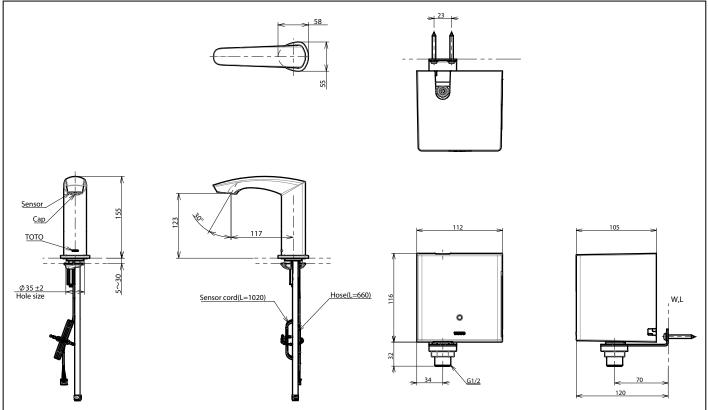

Flow Rate: 1.3L/min

Water Pressure: 0.05MPa ~ 0.75MPa Finish: Nickel Chrome

TLE22001T-EC

AUTO FAUCET (ECOPOWER)

- 1. TLE22001 (Deck-mounted)
- 2. TLE0350 (ECOPOWER Controller)

reddot winner 2021

Remarks: Please result TOTO sales representative for detail.