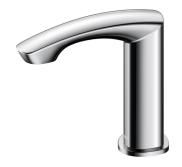

## **AUTO FAUCET**

## TLE22001T-EC

- Hands-free usage increases hygiene
- Sensor positioned underneath the spout head for more accurate user detection
- **ECOPOWER Technology** Self-generated power saves electricity
- **WATER SAVING**
- ECO CAP Technology: TOTO aerated bubble technology adds air to the water to achieve full water jet

Flow Rate: 1.3L/min

Water Pressure: 0.05MPa ~ 0.75MPa Finish: Nickel Chrome

TLE22001T-EC

AUTO FAUCET (ECOPOWER)

- 1. TLE22001 (Deck-mounted)
- 2. TLE0350 (ECOPOWER Controller)

reddot winner 2021

Remarks: Please result TOTO sales representative for detail.