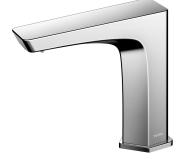

#### AUTO FAUCET

### TLE20001T-EC

# eatures

- Hands-free usage increases hygiene
- Sensor positioned underneath the spout head for more accurate user detection
- **ECOPOWER** Technology Self-generated power saves electricity
- WATER SAVING
- ECO CAP Technology: TOTO aerated bubble technology adds air to the water to achieve full water jet

#### pecifications S

Flow Rate: 1.3L/min Water Pressure: 0.05MPa ~ 0.75MPa Finish: Nickel Chrome