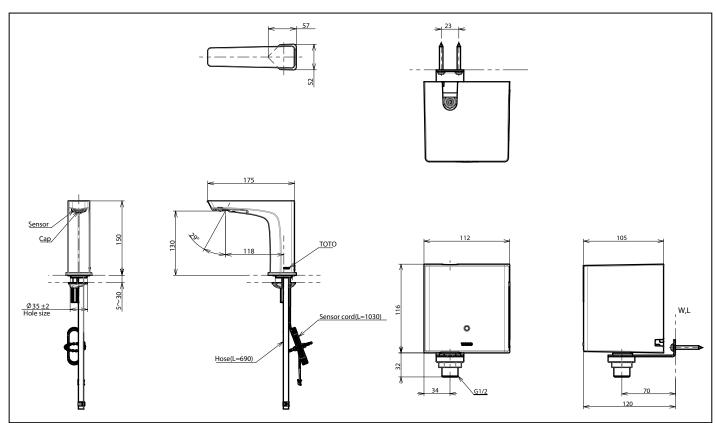

## Parts description

TLE20001T-EC

- AUTO FAUCET ( ECOPOWER )
- 1. TLE20001 (Deck-mounted)
- 2. TLE0350 (ECOPOWER Controller)

**Remarks:** Please result TOTO sales representative for detail.

TOTO (THAILAND) CO.,LTD Bangkok Office : G Tower Grand Rama 9,12th Floor, South Wing, 9 Rama IX Road,Huaykwang Sub-district,Huaykwang District, Bangkok. 10310 Thailand Tel : +(66)2-117-9520(AUTO) Fax : +(66)2-117-9527 th.toto.com