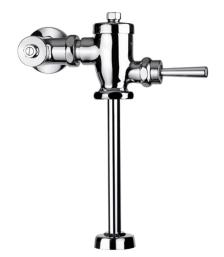

# TS401DUFK

# eatures

- Durable finishes
- Brass valve body

# **S**pecifications

| Flow Rate                           | : 8 L/Flush @0.1MPa |
|-------------------------------------|---------------------|
| <i>Operating</i><br><i>Pressure</i> | : 0.07MPa - 0.75MPa |
| Material                            | : Brass             |
| Finish                              | : Nickel Chrome     |