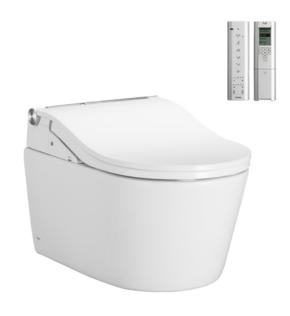

### **CWT542UW9**

### WASHLET™ +

## eatures

- CEFIONTECT Technology: super smooth, ion barrier glazing for a clean toilet bowl
- TORNADO Flush for powerful flushing with less amount of water
- RIMLESS bowl ensures easy cleaning and ultimate hygiene
- EWATER+ keeps nozzle and bowl clean with sanitizing effect against bacteria
- Fully equipped with rear, front and oscillating & pulsating cleansing function
- Temperature control HEATED SEAT
- PREMIST a fine spray of mist making it difficult for dirt to adhere
- Auto lid opening and closing

## Parts description

- CW542HME5UNW1 D-Shape Wall Hung Closet Bowl (P-Trap) with Concealed feature, hiding all wiring inside the bowl
- TCF802C2Z Concealed WASHLET RW (Auto Flush)