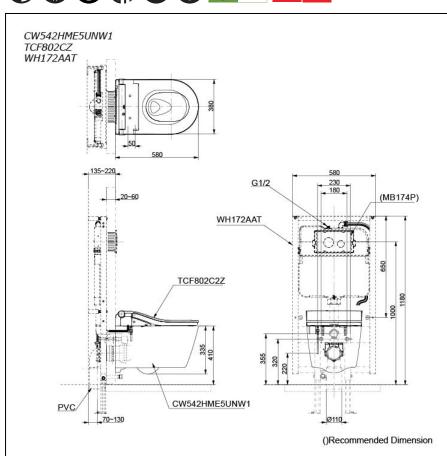

### CW542HME5U

NW1:

Flush System : TORNADO Water Use : 4.5L / 3L Rough-in : H=220 (P-Trap) Bowl Shape : D-Shape

Water Pressure : 0.05MPa~0.75MPa

: 380W x 580D x 335H mm

TCF802C2Z:

Power Rating 220~240V, 50/60Hz,

826~837W

Length of Power:  $0.9 \, m$ 

Cord

Size : 383W x 579D x 108H mm

## Parts description

- CW542HME5UNW1 D-Shape Wall Hung Closet Bowl (P-Trap) with Concealed feature, hiding all wiring inside the bowl
- TCF802C2Z Concealed WASHLET RW (Auto Flush)

#### Optional Parts

- WH172AAT Concealed Tank (4.5L / 3L)
- MB174P Flush Panel