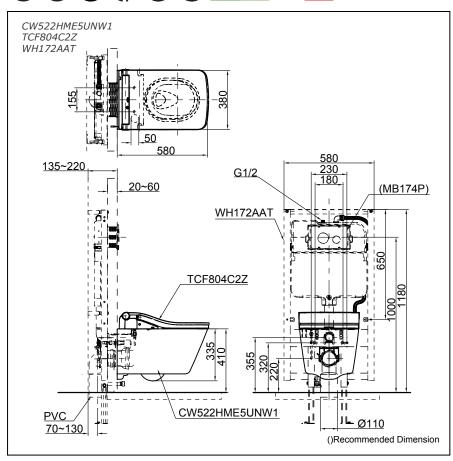

#### CW522HME5U

NW1:

Flush System : TORNADO Water Use 4.5L / 3L Rough-in : H=220 (P-Trap) Bowl Shape : D-Shape

Water Pressure : 0.05MPa~0.75MPa

: 380W x 580D x 335H mm

TCF804C2Z:

Power Rating 220~240V, 50/60Hz,

826~837W

Length of Power: 0.9 m

Cord

## Parts description

- CW522HME5UNW1 Wall Hung Closet Bowl (P-Trap) with Concealed feature, hiding all wiring inside the bowl
- TCF804C2Z Concealed WASHLET (Auto Flush)

#### Optional Parts

- WH172AAT Concealed Tank (4.5L / 3L)
- MB174P Flush Panel