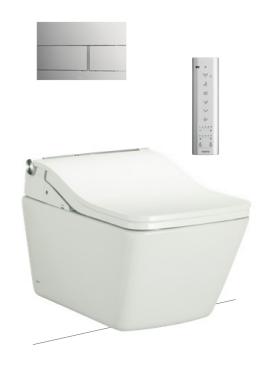

### **CWT522UW9**

### WASHLET™ +

## eatures

- CEFIONTECT Technology: super smooth, ion barrier glazing for a clean toilet bowl
- TORNADO Flush for powerful flushing with less amount of water
- RIMLESS bowl ensures easy cleaning and ultimate hygiene
- EWATER+ keeps nozzle and bowl clean with sanitizing effect against bacteria
- Fully equipped with rear, front and oscillating & pulsating cleansing function
- Temperature control HEATED SEAT
- PREMIST a fine spray of mist making it difficult for dirt to adhere
- Auto lid opening and closing

EWATER+ is made from tap water by electrolyzed chloride ion. After use, it returns back to ordinary state of water

## Parts description

- CW522HME5UNW1 Wall Hung Closet Bowl (P-Trap) with Concealed feature, hiding all wiring inside the bowl
- TCF804C2Z Concealed WASHLET (Auto Flush)