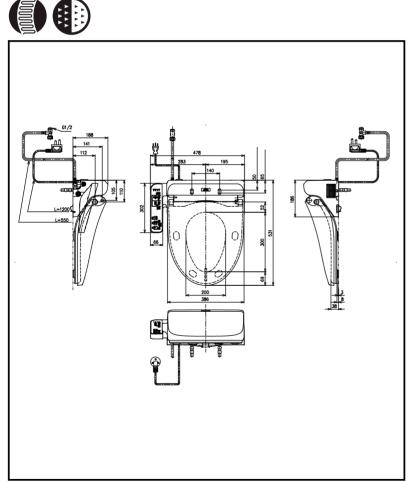

## **S**pecifications

 Water Pressure
 : 0.05Mpa~0.75Mpa

 Power Rating
 : 220~240V, 50/60Hz, 262~307W

 Length of
 : 1.2 m

Length of Power Cord

Colors

White

Please consult a TOTO representative for details