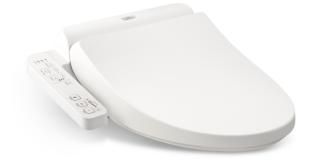

## **WASHLET**<sub>TM</sub>

## TCF6041TH

## **F**eatures

- HEATED SEAT soft-closing with temperature control
- Rear and Front cleanse
- Oscillating cleanse
- Adjustable water temperature
- Adjustable water pressure
- DEODORIZER activates during using
- Auto energy saving function