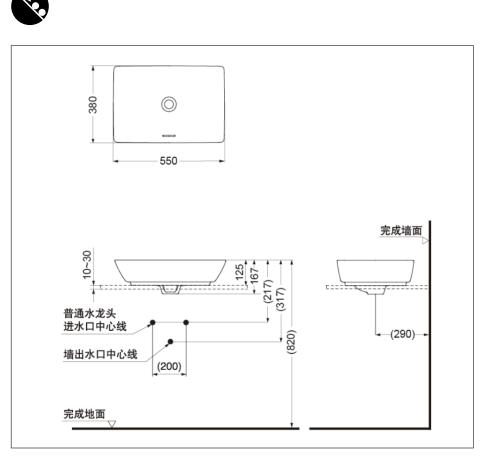

# **S**pecifications

: 550x380x125mm Size

#### Parts description

Faucet not included

• LW1735 Console Lavatory

Please consult a TOTO representative for details

TOTO (THAILAND) CO.,LTD Bangkok Office : G Tower Grand Rama 9,12th Floor, South Wing, 9 Rama IX Road,Huaykwang Sub-district,Huaykwang District, Bangkok. 10310 Thailand Tel : +(66)2-117-9520(AUTO) Fax : +(66)2-117-9527 th.toto.com