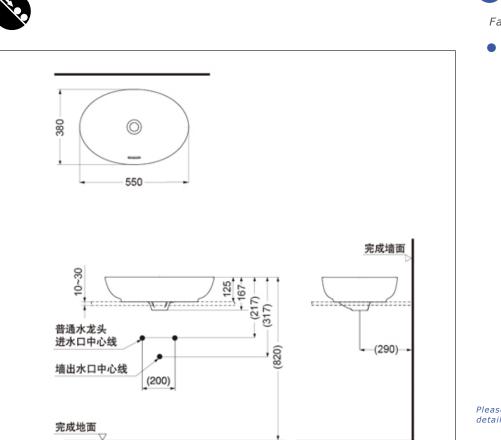

## **S**pecifications

: 550x380x125 mm Size

#### Parts description

Faucet not included

LW1705 Console Lavatory

Please consult a TOTO representative for details

TOTO (THAILAND) CO.,LTD Bangkok Office : G Tower Grand Rama 9,12th Floor, South Wing, 9 Rama IX Road,Huaykwang Sub-district,Huaykwang District, Bangkok. 10310 Thailand Tel : +(66)2-117-9520(AUTO) Fax : +(66)2-117-9527 th.toto.com