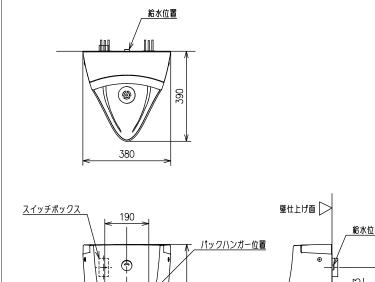

# **S**pecifications

| Water Use      | : | 0.5 L           |
|----------------|---|-----------------|
| Size           | : | 380X390X660 mm  |
| Water Pressure | : | 0.07MPa~0.75MPa |

# Parts description

•USWN902AS

Wall Hung Urinal Back Inlet Type with Built-in Sensor and EWATER+ feature AC 220V Operated

**OUSWN902AE** 

Wall Hung Urinal Back Inlet Type with Built-in Sensor and AC 220V Operated

●*USWN902A* 

Wall Hung Urinal Back Inlet Type with Built-in Sensor and Battery Operated

Colors

White

*Please consult a TOTO representative for details* 

TOTO (THAILAND) CO., LTD

Bangkok Office : G Tower Grand Rama 9,12th Floor, South Wing, 9 Rama IX Road,Huaykwang Sub-district,Huaykwang District, Bangkok. 10310 Thailand Tel : +(66)2-117-9520(AUTO) Fax : +(66)2-117-9527 th.toto.com