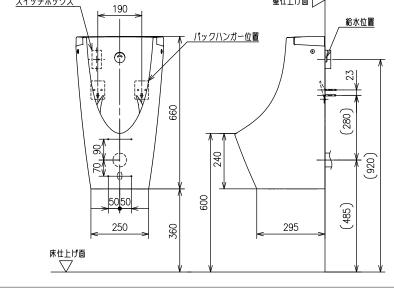

# **S**pecifications

| Water Use      | : | 0.5 L           |
|----------------|---|-----------------|
| Size           | : | 380X390X660 mm  |
| Water Pressure | : | 0.07MPa~0.75MPa |

# Parts description

•USWN902AS

Wall Hung Urinal Back Inlet Type with Built-in Sensor and EWATER+ feature AC 220V Operated

**OUSWN902AE** 

Wall Hung Urinal Back Inlet Type with Built-in Sensor and AC 220V Operated

●*USWN902A* 

Wall Hung Urinal Back Inlet Type with Built-in Sensor and Battery Operated

Colors

White

*Please consult a TOTO representative for details* 

TOTO (THAILAND) CO., LTD

Bangkok Office : G Tower Grand Rama 9,12th Floor, South Wing, 9 Rama IX Road,Huaykwang Sub-district,Huaykwang District, Bangkok. 10310 Thailand Tel : +(66)2-117-9520(AUTO) Fax : +(66)2-117-9527 th.toto.com