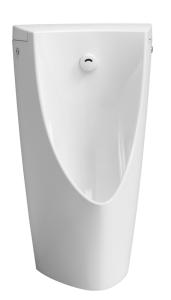

# *Wall Hung Urinal with Built-in Sensor*

#### USWN902AS USWN902AE USWN902A

●*USWN902A* 

Wall Hung Urinal Back Inlet Type with Built-in Sensor and Battery Operated

Colors

White

*Please consult a TOTO representative for details* 

TOTO (THAILAND) CO., LTD

Bangkok Office : G Tower Grand Rama 9,12th Floor, South Wing, 9 Rama IX Road,Huaykwang Sub-district,Huaykwang District, Bangkok. 10310 Thailand Tel : +(66)2-117-9520(AUTO) Fax : +(66)2-117-9527 th.toto.com