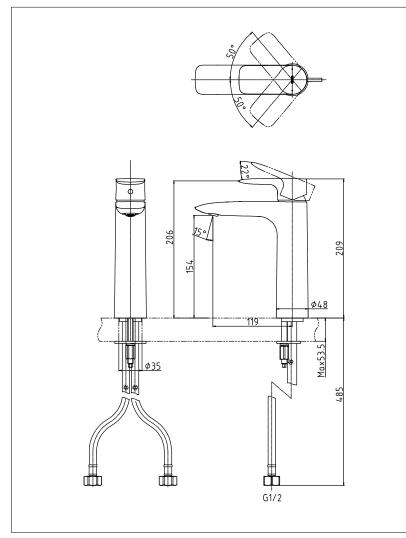

## **S**pecifications

| Finish         | : Chrome         |
|----------------|------------------|
| Material       | : Brass          |
| Water Pressure | : 0.05 ~ 1.0 Mpa |

TLG04306T Single Lever Lavatory Faucet (Semi-tall Vessel) (w/o pop-up)