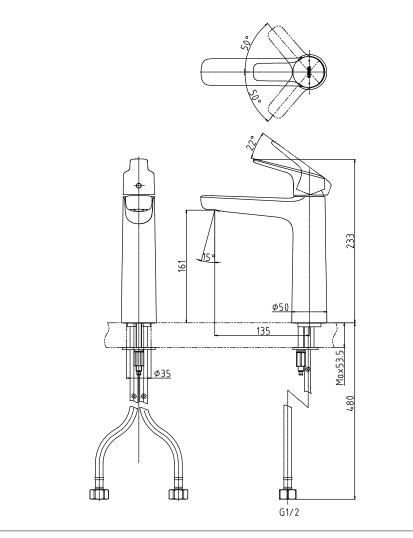

## TLG03304T

- Design Concept is Gorgeous and Regal
- Long lasting, comfort glide mechanism for a smooth operation
- High corrosion resistance plating

| Finish         | : Chrome         |
|----------------|------------------|
| Material       | : Brass          |
| Water Pressure | : 0.05 ~ 1.0 Mpa |

TLG03304T Single Lever Lavatory Faucet (Semi-tall Vessel) (w/o pop-up)

Please consult a TOTO representative for details

TOTO (THAILAND) CO., LTD

Bangkok Office : G Tower Grand Rama 9,12th Floor, South Wing, 9 Rama IX Road,Huaykwang Sub-district,Huaykwang District, Bangkok. 10310 Thailand Tel : +(66)2-117-9520(AUTO) Fax : +(66)2-117-9527