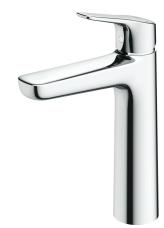

## **FAUCETS**

GS Series Single Lever Lavatory Faucet (Semi-tall Vessel) (w/o pop-up)

red<mark>dot</mark> award 2018

## TLG03304T

- Design Concept is Gorgeous and Regal
- Long lasting, comfort glide mechanism for a smooth operation
- High corrosion resistance plating

| Finish         | : Chrome         |
|----------------|------------------|
| Material       | : Brass          |
| Water Pressure | : 0.05 ~ 1.0 Mpa |

TLG03304T Single Lever Lavatory Faucet (Semi-tall Vessel) (w/o pop-up)

Please consult a TOTO representative for details

TOTO (THAILAND) CO., LTD

Bangkok Office : G Tower Grand Rama 9,12th Floor, South Wing, 9 Rama IX Road,Huaykwang Sub-district,Huaykwang District, Bangkok. 10310 Thailand Tel : +(66)2-117-9520(AUTO) Fax : +(66)2-117-9527