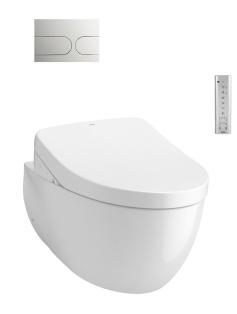

#### WASHLET™ +

#### **CWT812UW8**

### **B**eatures

- TORNADO FLUSH for powerful flushing effect with less amount of water.
- CEFIONTECT Technology: super smooth, ion barrier glazing for a clean toilet bowl.
- EWATER+ spreads out and keeps clean toilet bowl and nozzle by preventing bacterial with sanitizing effect
- AUTO OPEN/CLOSE LID
- WATER SAVING structure
- Sleek skirted design with concealed trapway for easy cleaning
- RIMLESS DESIGN bowl ensures easy cleaning and ultimate hygiene
- Comes with Concealed feature, hiding all wires inside the bowl

EWATER+ is made from tap water by electrolyzed chloride ion without any chemicals. After use, it returns to normal water in the state of safe and environmental friendly

# **S**pecifications

Flush System : TORNADO

Water Use : 4.5/3 (L)

Bowl Shape : Elongated

Rough-in : 220 mm. (P-Trap)

Water Pressure : 0.05Mpa~0.75Mpa

Seat & Cover : TCF4911EZ

WASHLET™ and Auto Flush System

Power Rating : 220~240V , 50/60Hz ,

830~839 W