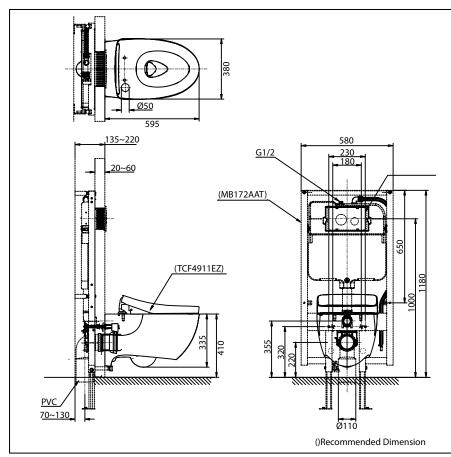

# **S**pecifications

Flush System : TORNADO

Water Use : 4.5/3 (L)

Bowl Shape : Elongated

Rough-in : 220 mm. (P-Trap)

Water Pressure : 0.05Mpa~0.75Mpa

Seat & Cover : TCF4911EZ

WASHLET™ and Auto Flush System

# Parts description

#### Optional Parts

O Concealed Cistern w/Frame

O MB\*\*\* Flush Panel

\*without Concealed Tank WH172AAT & Push Plate

White

Please consult a TOTO representative for details

TOTO (THAILAND) CO.,LTD