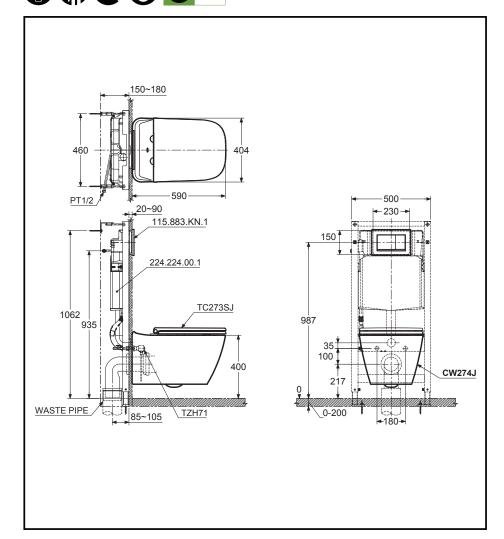

# Specifications 4 1

: TORNADO Flush System : 4.5L / 3L Water Use Rough-in : H=210 mm : Square Elongated Bowl Shape

: 404W x 590D x 400H mm Size

## Parts description

Fittings not included.

- CW274J Wall Hung Closet Bowl (P-Trap)
- TC273SJ Seat&Cover soft close