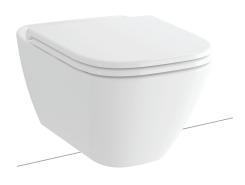

### **CWT274V7**

### Wall HungToilet

# eatures

- TORNADO flushing for powerful flushing effect with less amount of
- CEFIONTECT technology: super smooth, ion barrier glazing for a clean toilet bowl
- Dual flush system
- Softclose Seat & Cover

# Specifications 4 1

: TORNADO Flush System : 4.5L / 3L Water Use Rough-in : H=210 mm : Square Elongated Bowl Shape

: 404W x 590D x 400H mm Size

## Parts description

Fittings not included.

- CW274J Wall Hung Closet Bowl (P-Trap)
- TC273SJ Seat&Cover soft close