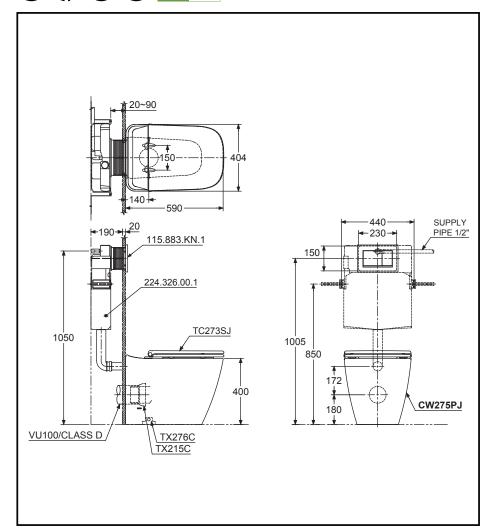

## Specifications 5 4 1

: TORNADO Flush System : 4.5L / 3L Water Use : H=180 mm Rough-in : Square Elongated Bowl Shape

: 404W x 590D x 400H mm Size

### Parts description

Fittings not included.

- CW275PJ Wall Faced Closet Bowl (P-Trap)
- TC273SJ Seat&Cover soft close