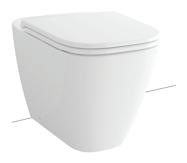

### CWT274PV7

#### Wall Faced Toilet

### eatures

- TORNADO flushing for powerful flushing effect with less amount of
- CEFIONTECT technology: super smooth, ion barrier glazing for a clean toilet bowl
- Dual flush system
- Softclose Seat & Cover

### Parts description

Fittings not included.

- CW275PJ Wall Faced Closet Bowl (P-Trap)
- TC273SJ Seat&Cover soft close