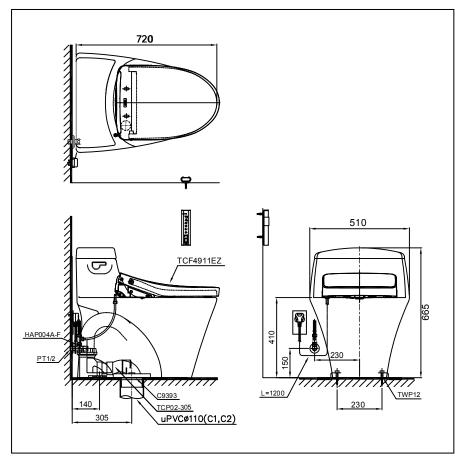

# **S**pecifications

Flush System : TORNADO

Water Use : 4.8 (L)

Bowl Shape : Elongated

Rough-in : 305 (mm)

Water Pressure : 0.05Mpa~0.75Mpa

Seat & Cover : TCF4911EZ

WASHLET™

and Auto Flush System
Power Rating : 220~240V, 50/60Hz,

830~839 W

White

Please consult a TOTO representative for details