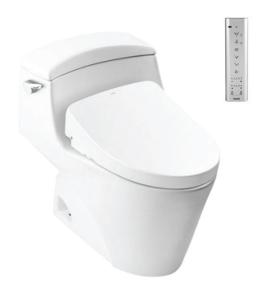

#### **TOILETS**

#### WASHLET™ +

### **CW923RUW8**

## **P**eatures

- TORNADO flushing system , low consumption.
- Stain Resistant, Easy-to-clean Surface with CEFIONTECT Technology
- Skirted design for easy cleaning.
- EWATER+ spreads out and keeps clean toilet bowl and nozzle by preventing bacterial with sanitizing effect
- AUTO OPEN/CLOSE LID
- Maximized comfort function with new wide front and pulsating cleansing
- Fully equipped with comfortable rear, front and oscillating cleansing functions
- Build-in with Motion Sensor Microwave technology
- Infrdred Sensor for remote control capabilities
- Adjustable WARM AIR DRYING
- HEATED SEAT with temperature control
- Auto powerful DEODORIZER activates after every usage