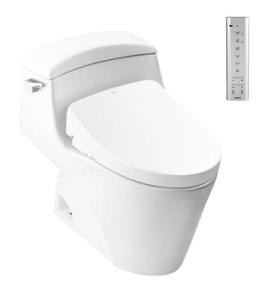

## **CW923RUW6**

# **P**eatures

- TORNADO flushing system , low consumption.
- Stain Resistant, Easy-to-clean Surface with CEFIONTECT Technology
- Skirted design for easy cleaning.
- EWATER+ spreads out and keeps clean toilet bowl and nozzle by preventing bacterial with sanitizing effect
- AUTO OPEN/CLOSE LID
- Maximized comfort function with new wide front and pulsating cleansing
- Fully equipped with comfortable rear, front and oscillating cleansing functions
- Build-in with Motion Sensor Microwave technology
- Infrdred Sensor for remote control capabilities
- Adjustable WARM AIR DRYING
- HEATED SEAT with temperature control
- Auto powerful DEODORIZER activates after every usage

# **S**pecifications

Flush System : TORNADO

Water Use : 4.8 (L)

Bowl Shape : Elongated

Rough-in : 305 (mm)

Water Pressure : 0.05Mpa~0.75Mpa

Seat & Cover : TCF4911EZ

WASHI FT™