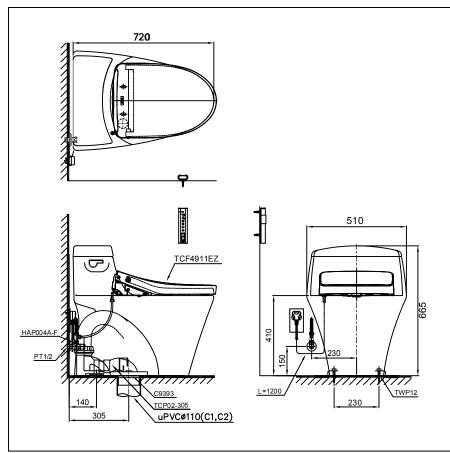

# **S**pecifications

Flush System : TORNADO

Water Use : 4.8 (L)

Bowl Shape : Elongated

Rough-in : 305 (mm)

Water Pressure : 0.05Mpa~0.75Mpa

Seat & Cover : TCF4911EZ

WASHI FT™

Power Rating : 220~240V , 50/60Hz ,

830~839 W

White

Please consult a TOTO representative for details

TOTO (THAILAND) CO.,LTD