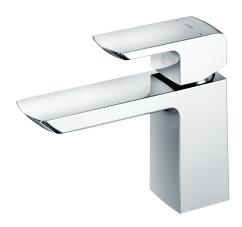

### **FAUCETS**

GR Series Single Lever Lavatory Faucet (w/o pop-up)

#### TLG02303T

- Design Concept is Gorgeous and Regal
- Long lasting, comfort glide mechanism for a smooth operation
- High corrosion resistance plating

# **S**pecifications

Finish : Chrome

Material : Brass

Water Pressure : 0.05 ~ 1.0 Mpa