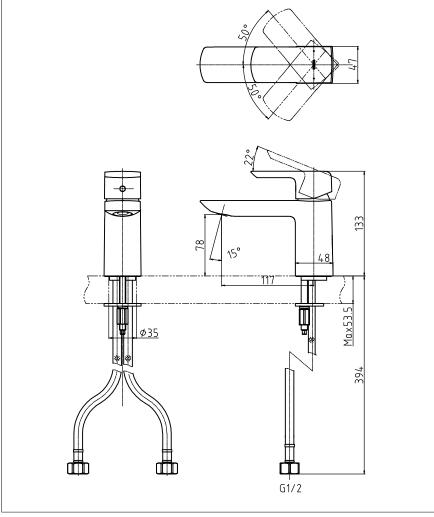

## Parts Description

TLG02303T
 Single Lever Lavatory Faucet (w/o pop-up)

Please consult a TOTO representative for details

TOTO (THAILAND) CO.,LTD

Bangkok Office: G Tower Grand Rama 9,12th Floor, South Wing, 9 Rama IX Road, Huaykwang Sub-district, Huaykwang District, Bangkok. 10310 Thailand Tel: +(66)2-117-9520(AUTO) Fax: +(66)2-117-9527 th.toto.com