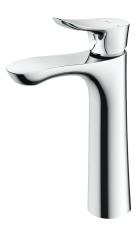

## **FAUCETS**

GO Series Single Lever Lavatory Faucet (Semi-tall Vessel) (w/o pop-up)

## TLG01306T

- Design Concept is Gorgeous and Organic.
- Long lasting, comfort glide mechanism for a smooth operation
- High corrosion resistance plating

## **S**pecifications

| Finish         | : Chrome           |
|----------------|--------------------|
| Water Pressure | : 0.05Mpa ~ 1.0Mpa |
| Material       | : Brass            |

TLG01306T Single Lever Lavatory Faucet (Semi-tall Vessel) (w/o pop-up)