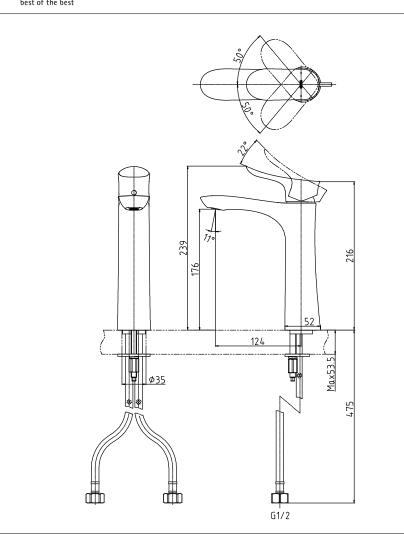

## **S**pecifications

| Finish         | : Chrome           |
|----------------|--------------------|
| Water Pressure | : 0.05Mpa ~ 1.0Mpa |
| Material       | : Brass            |

TLG01306T Single Lever Lavatory Faucet (Semi-tall Vessel) (w/o pop-up)