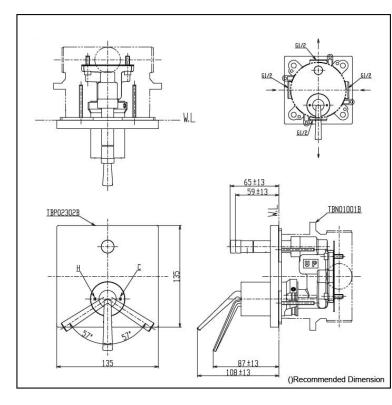

# TBP02S02T

## Parts description

- TBP02302T Single Lever Bath&Shower Mixer with Diverter
- TBN01001T MINI UNIT Concealed Box

Polished Bronze #PBR

Brushed Bronze #BBR

Please consult a TOTO representative for details

TOTO (THAILAND) CO., LTD