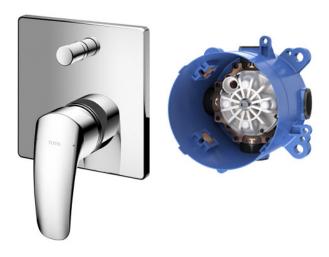

# GM Series Single Lever Bath&Shower Mixer with Diverter and MINI UNIT

- Design Concept is Gorgeous and Advance.
- Easy Installation and Usage
- Long lasting, COMFORT GLIDE mechanism for a smooth operation

## Parts description

- TBG09304 Single Lever Bath&Shower Mixer with Diverter
- TBN01001T MINI UNIT Concealed Box

Please consult a TOTO representative for details

TOTO (THAILAND) CO.,LTD

Bangkok Office: G Tower Grand Rama 9,12th Floor, South Wing, 9 Rama IX Road,Huaykwang Sub-district,Huaykwang District, Bangkok. 10310 Thailand