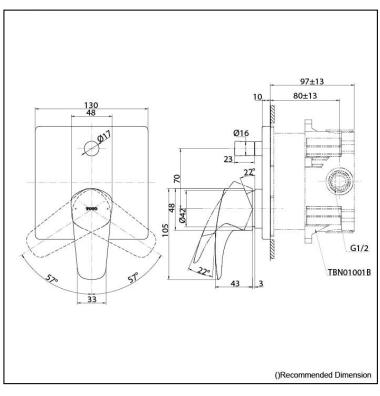

## **S**pecifications

Finish: Chrome Material: Brass

Water Pressure: 0.05MPa~1.0MPa

## Parts description

- TBG09304 Single Lever Bath&Shower Mixer with Diverter
- TBN01001T MINI UNIT Concealed Box

Please consult a TOTO representative for details

TOTO (THAILAND) CO.,LTD

Bangkok Office: G Tower Grand Rama 9,12th Floor, South Wing, 9 Rama IX Road,Huaykwang Sub-district,Huaykwang District, Bangkok. 10310 Thailand