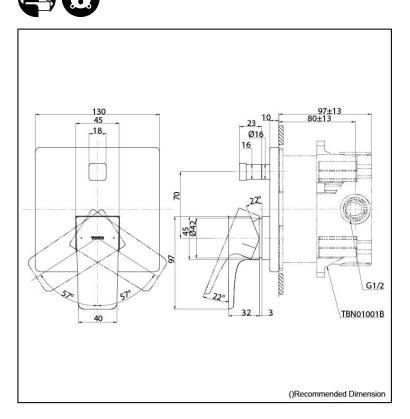

## **TBG07S04T**

#### Parts description

- TBG07304
- Single Lever Bath&Shower Mixer with Diverter
- TBN01001T MINI UNIT Concealed Box

Polished Chrome

Polished Nickel # PN

Polished French Gold #PFG

Polished Bronze #PBR

Brushed Bronze #BBR