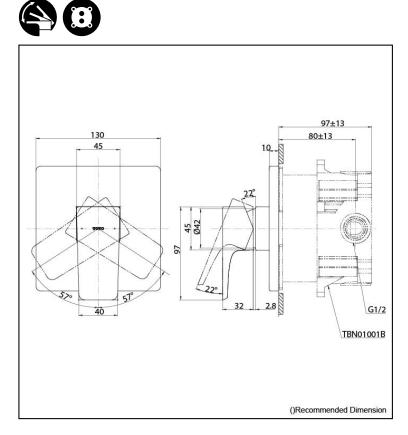

# TBG07S03T

### **S**pecifications

Finish: Material: Water Pressure:

Chrome Brass 0.05MPa~1.0MPa

### Parts description

- TBG07303 Single Lever Shower Mixer
- TBN01001T MINI UNIT Concealed Box

Polished Chrome

Polished Nickel # PN

Brushed Bronze #BBR

Please consult a TOTO representative for details

TOTO (THAILAND) CO.,LTD Bangkok Office : G Tower Grand Rama 9,12th Floor, South Wing, 9 Rama IX Road,Huaykwang Sub-district,Huaykwang District, Bangkok. 10310 Thailand Tel : +(66)2-117-9520(AUTO) Fax : +(66)2-117-9527