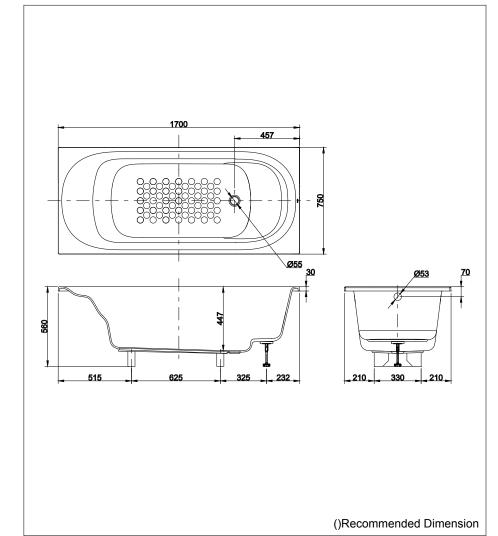

# **S**pecifications

Size : 1700W x 750D x 560H mm

Material : "Pearl" Acrylic (Artificial Marble)

Actual : 200L

Capacity

Pop-up : Not Included

Waste