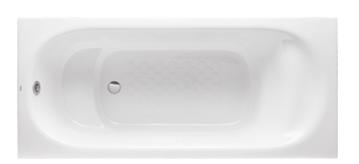

### PEARL ACRYLIC Non-Apron Bathtub

#### PPY1750PE

## **F**eatures

- Colored Isinglass coating, creating various shine of Pearl luster effect (except white color)
- Slip-resistant surface
- Handgrips on both sides, considerate and delicate
- Recline Comfort provide a deep sensation of ease and tranquillity that brings relaxation beyond expectations

# Parts description

● PPY1750PE

"Pearl" Acrylic Artificial Marble Non-Apron Bathtub (w/o Hand Grip)