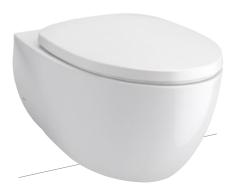

#### Wall Hung Toilet

## **P**eatures

 TORNADO FLUSH for powerful flushing effect with less amount of water

**CWT812UV2** 

- CEFIONTECT Technology: super smooth, ion barrier glazing for a clean toilet bowl
- Sleek skirted design with concealed trapway for easy cleaning
- WATER SAVING structure
- RIMLESS bowl ensures easy cleaning and ultimate hygiene

# Specifications 5 4 1

: TORNADO Flush System : 4.5L / 3L Water Use Rough-in : H=220 mm Bowl Shape : Elongated Water Pressure : 0.05MPa~0.75MPa

: 380W x 595D x 335H mm

# Parts description

Fittings is not included

CW812RA

Elongated Wall Hung Closet Bowl (P-Trap) (Rough-in 220)

TC281SJ Soft close Seat & Cover

Optional Parts

TC385VS Soft close Seat & Cover

WH172A