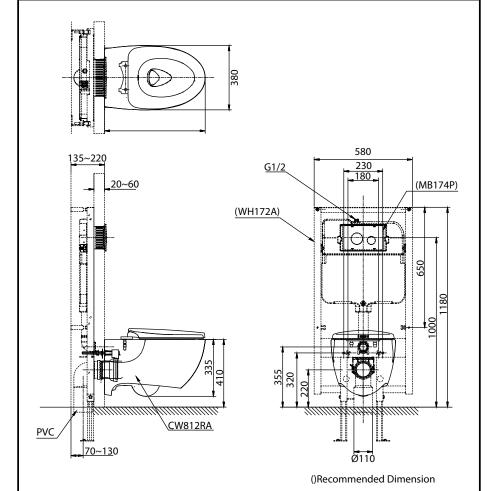

# Specifications 5 4 1

: TORNADO Flush System : 4.5L / 3L Water Use Rough-in : H=220 mm Bowl Shape : Elongated Water Pressure : 0.05MPa~0.75MPa

: 380W x 595D x 335H mm

# Parts description

Fittings is not included

CW812RA

Elongated Wall Hung Closet Bowl (P-Trap) (Rough-in 220)

TC281SJ Soft close Seat & Cover

Optional Parts

TC385VS Soft close Seat & Cover

WH172A

Concealed Cistern w/Frame

MB174P

Flush Panel

DO NOT COUPLE THIS WC WITH FLUSH VALVE

White

Please consult a TOTO representative for details