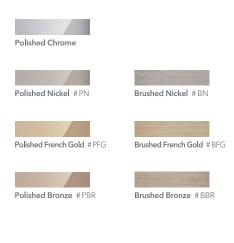

## Specifications

| Finish:         | Chrome         |
|-----------------|----------------|
| Material:       | Brass          |
| Water Pressure: | 0.05MPa~1.0MPa |