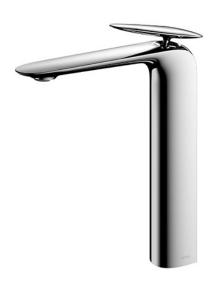

## TLP03302T

#### **F**eatures

- Lightness and dignity in a natural shape for a timeless design
- Sharp edges, beauty of generous curves combines with the contrast of polished and hairline finishes in a modulated design which achieves a balance of a different order.
- An asymmetrical shaped like a small stone handle gives a beautiful aesthetic appearance at all angles with a rhythmically approach
- Easy Installation and Usage
- Long lasting, COMFORT GLIDE mechanism for a smooth operation