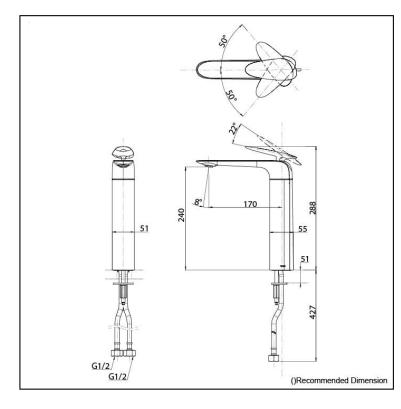

## TLP03302T

## Specifications

| Finish:         | Chrome         |
|-----------------|----------------|
| Material:       | Brass          |
| Water Pressure: | 0.05MPa~1.0MPa |