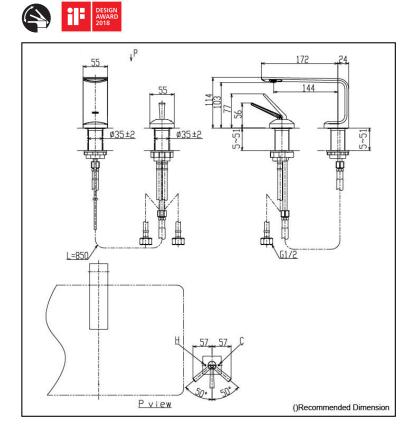

## **S**pecifications

Finish: Material: Water Pressure:

Chrome Stainless Steel 0.05MPa ~ 1.0MPa