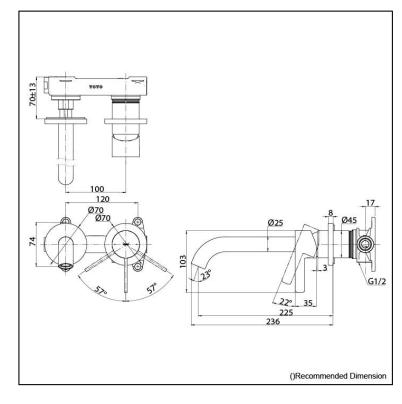

# **FAUCETS**

**GF** Series Wall Mounted Lavatory Faucet (Long Spout)(Without Waste Fitting)

## TLG11308T

### **S**pecifications

Finish: Chrome Material: Brass Water Pressure: 0.05MPa~1.0MPa