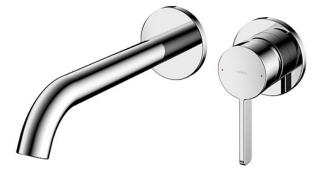

# **FAUCETS**

**GF** Series Wall Mounted Lavatory Faucet (Long Spout)(Without Waste Fitting)

## TLG11308T

## Parts description

TLG11308T Wall Mounted Lavatory Faucet (Long Spout) (without Waste Fitting)

Polished Bronze #PBR

Brushed Bronze #BBR

Please consult a TOTO representative for details

TOTO (THAILAND) CO.,LTD Bangkok Office : G Tower Grand Rama 9,12th Floor, South Wing, 9 Rama IX Road,Huaykwang Sub-district,Huaykwang District, Bangkok. 10310 Thailand Tel : +(66)2-117-9520(AUTO) Fax : +(66)2-117-9527 th.toto.com