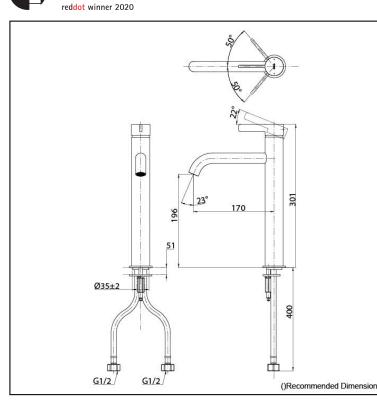

# Parts description

TLG11306T Single Lever Lavatory Faucet for Tall Vessel without Pop-Up Waste

## **S**pecifications

Finish: Chrome Material: Brass Water Pressure:

0.05MPa~1.0MPa