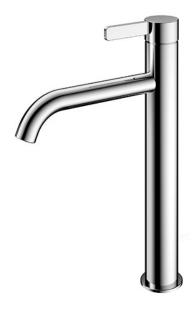

## **FAUCETS**

GF Series Single Lever Lavatory Faucet for Tall Vessel without Pop-Up Waste

#### eatures

Refined cylinder with fine finished inspire a high-end luxury feel

TLG11306T

- Delicate workmanship develop a hairline and polished finish that generates a rich contrast in textures that provide delightful feel to the touch
- Easy Installation and Usage
- Long lasting, COMFORT GLIDE mechanism for a smooth operation

# Parts description

TLG11306T Single Lever Lavatory Faucet for Tall Vessel without Pop-Up Waste