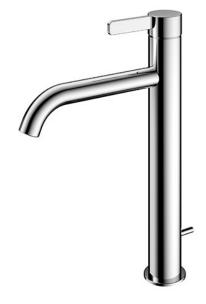

## **FAUCETS**

TLG11305T

GF Series Single Lever Lavatory Faucet for Tall Vessel with Pop-Up Waste

- Refined cylinder with fine finished inspire a high-end luxury feel
- Delicate workmanship develop a hairline and polished finish that generates a rich contrast in textures that provide delightful feel to the touch
- Easy Installation and Usage
- Long lasting, COMFORT GLIDE mechanism for a smooth operation