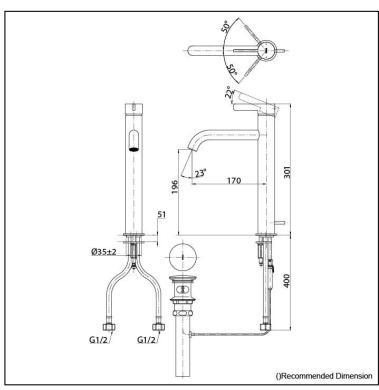

## **S**pecifications

Finish: Chrome Material: Brass

Water Pressure: 0.05MPa~1.0MPa

 TLG11305T Single Lever Lavatory Faucet for Tall Vessel with Pop-Up Waste

Please consult a TOTO representative for details