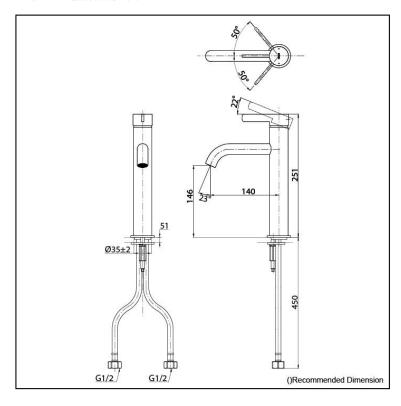

## Parts description

 TLG11304T Single Lever Lavatory Faucet for Semi-tall Vessel without Pop-Up Waste

Please consult a TOTO representative for details