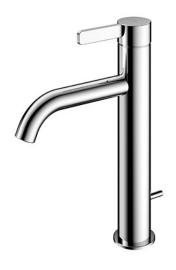

## **FAUCETS**

TLG11303T

GF Series Single Lever Lavatory Faucet for Semi-tall Vessel with Pop-Up Waste

- Refined cylinder with fine finished inspire a high-end luxury feel
- Delicate workmanship develop a hairline and polished finish that generates a rich contrast in textures that provide delightful feel to the touch
- Easy Installation and Usage
- Long lasting, COMFORT GLIDE mechanism for a smooth operation

## Parts description

 TLG11303T Single Lever Lavatory Faucet for Semi-tall Vessel with Pop-Up Waste

Please consult a TOTO representative for details