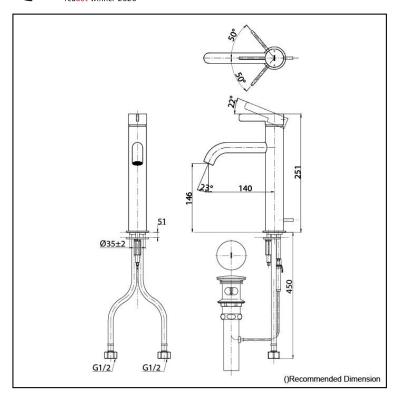

## Parts description

 TLG11303T Single Lever Lavatory Faucet for Semi-tall Vessel with Pop-Up Waste

Please consult a TOTO representative for details