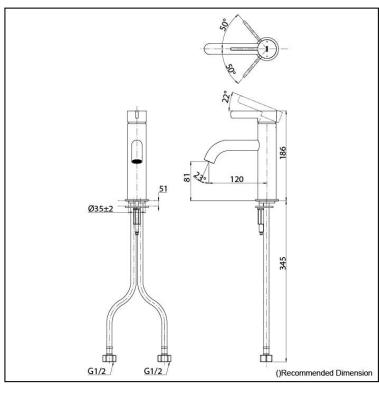

## Parts description

TLG11302T Single Lever Lavatory Faucet (w/o Pop-up Waste)

Please consult a TOTO representative for details