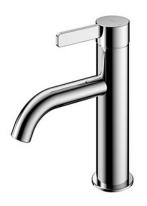

## **GF** Series Single Lever Lavatory Faucet (w/o Pop-up Waste)

- Refined cylinder with fine finished inspire a high-end luxury feel
- Delicate workmanship develop a hairline and polished finish that generates a rich contrast in textures that provide delightful feel to the touch
- Easy Installation and Usage
- Long lasting, COMFORT GLIDE mechanism for a smooth operation

## Specifications 5 4 1

Finish: Chrome Material: **Brass** 

Water Pressure: 0.05MPa~1.0MPa