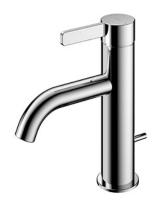

### TLG11301T

#### GF Series Single Lever Lavatory Faucet (w/ Pop-up Waste)

### **P**eatures

- Refined cylinder with fine finished inspire a high-end luxury feel
- Delicate workmanship develop a hairline and polished finish that generates a rich contrast in textures that provide delightful feel to the touch
- Easy Installation and Usage
- Long lasting, COMFORT GLIDE mechanism for a smooth operation