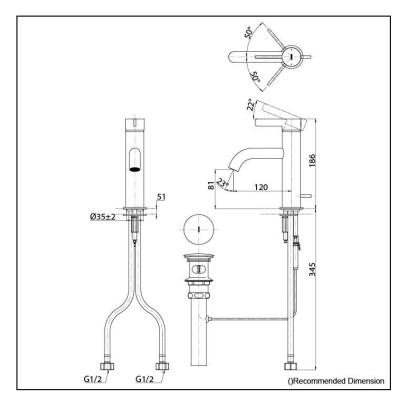

# Parts description

 TLG11301T Single Lever Lavatory Faucet (w/ Pop-up Waste)

Please consult a TOTO representative for details