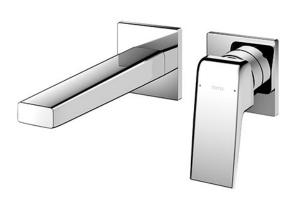

#### GB Series Wall Mounted Lavatory Faucet (Short Spout)(Without Waste Fitting)

## **P**eatures

- Stately squareness and beveled edges imbue a space with dignity
- Gently beveled with balanced highlights accentuate the shape of the gradually narrowing spout
- Easy Installation and Usage
- Long lasting, COMFORT GLIDE mechanism for a smooth operation