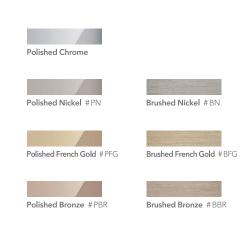

# Specifications 5 4 1

Finish: Chrome Material: Brass

Water Pressure: 0.05MPa~1.0MPa