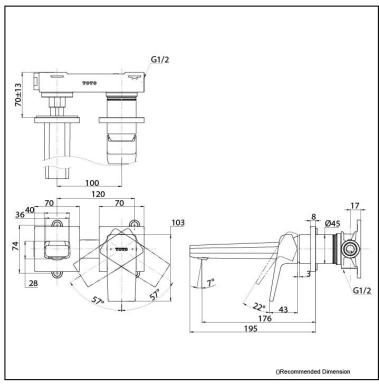

# Specifications 5 4 1

Finish: Chrome Material: Brass

Water Pressure: 0.05MPa~1.0MPa

# Parts description

• TLG10307T

Wall Mount ed Lavatory Faucet (Short Spout) (without Waste Fitting)

Please consult a TOTO representative for details